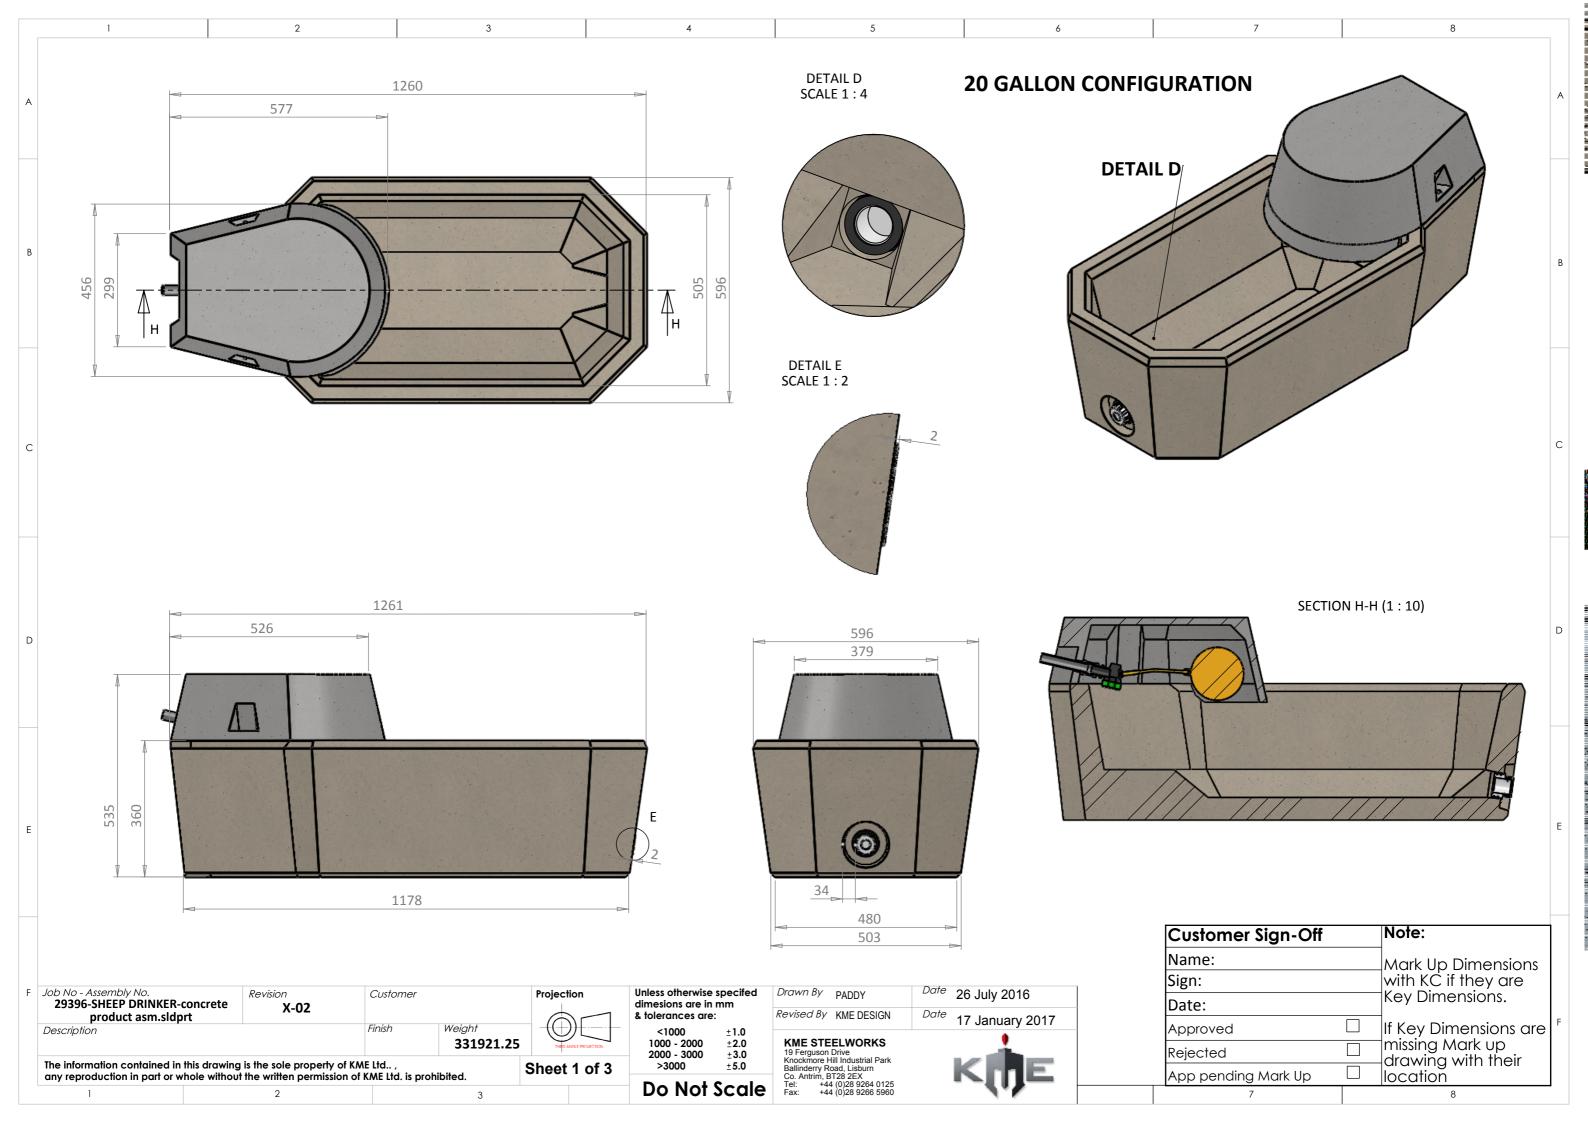

|   | 1                                                                                                                                                                  | 2  | 3                                                                        |            | 4                                                                                                                                         | 5                                                                                                                                                                                                                  | 6                         |                                   |                 |
|---|--------------------------------------------------------------------------------------------------------------------------------------------------------------------|----|--------------------------------------------------------------------------|------------|-------------------------------------------------------------------------------------------------------------------------------------------|--------------------------------------------------------------------------------------------------------------------------------------------------------------------------------------------------------------------|---------------------------|-----------------------------------|-----------------|
| В |                                                                                                                                                                    |    |                                                                          |            |                                                                                                                                           |                                                                                                                                                                                                                    |                           |                                   |                 |
| С |                                                                                                                                                                    |    |                                                                          |            |                                                                                                                                           |                                                                                                                                                                                                                    |                           |                                   | 11 1 11         |
| D |                                                                                                                                                                    |    |                                                                          |            |                                                                                                                                           |                                                                                                                                                                                                                    |                           |                                   |                 |
| E |                                                                                                                                                                    |    |                                                                          |            |                                                                                                                                           |                                                                                                                                                                                                                    |                           | <b>Cus</b><br>Nan<br>Sign<br>Date | า:              |
| F | Job No - Assembly No.<br>29396-SHEEP DRINKER-conc<br>product asm.sldprt<br>Description<br>The information contained in this c<br>any reproduction in part or whole | Fi | Customer<br>inish Weight<br>331921.25<br>Itd ,<br>AE Ltd. is prohibited. | Projection | Unless otherwise specifed<br>dimesions are in mm<br>& tolerances are:<br><1000 ±1.0<br>1000 - 2000 ±2.0<br>2000 - 3000 ±3.0<br>>3000 ±5.0 | Drawn By PADDY<br>Revised By<br>KME STEELWORKS<br>19 Ferguson Drive<br>Knockmore Hill Industrial Park<br>Ballinderry Road, Lisburn<br>Co. Antrim, BT28 2EX<br>Tel: +44 (0)28 9264 0125<br>Fax: +44 (0)28 9266 5960 | July 2016<br>January 2017 | App<br>Reje                       | oroved<br>ected |
|   | 1                                                                                                                                                                  | 2  | 3                                                                        |            | Do Not Scale                                                                                                                              | Fax: +44 (0)28 9266 5960                                                                                                                                                                                           |                           |                                   |                 |