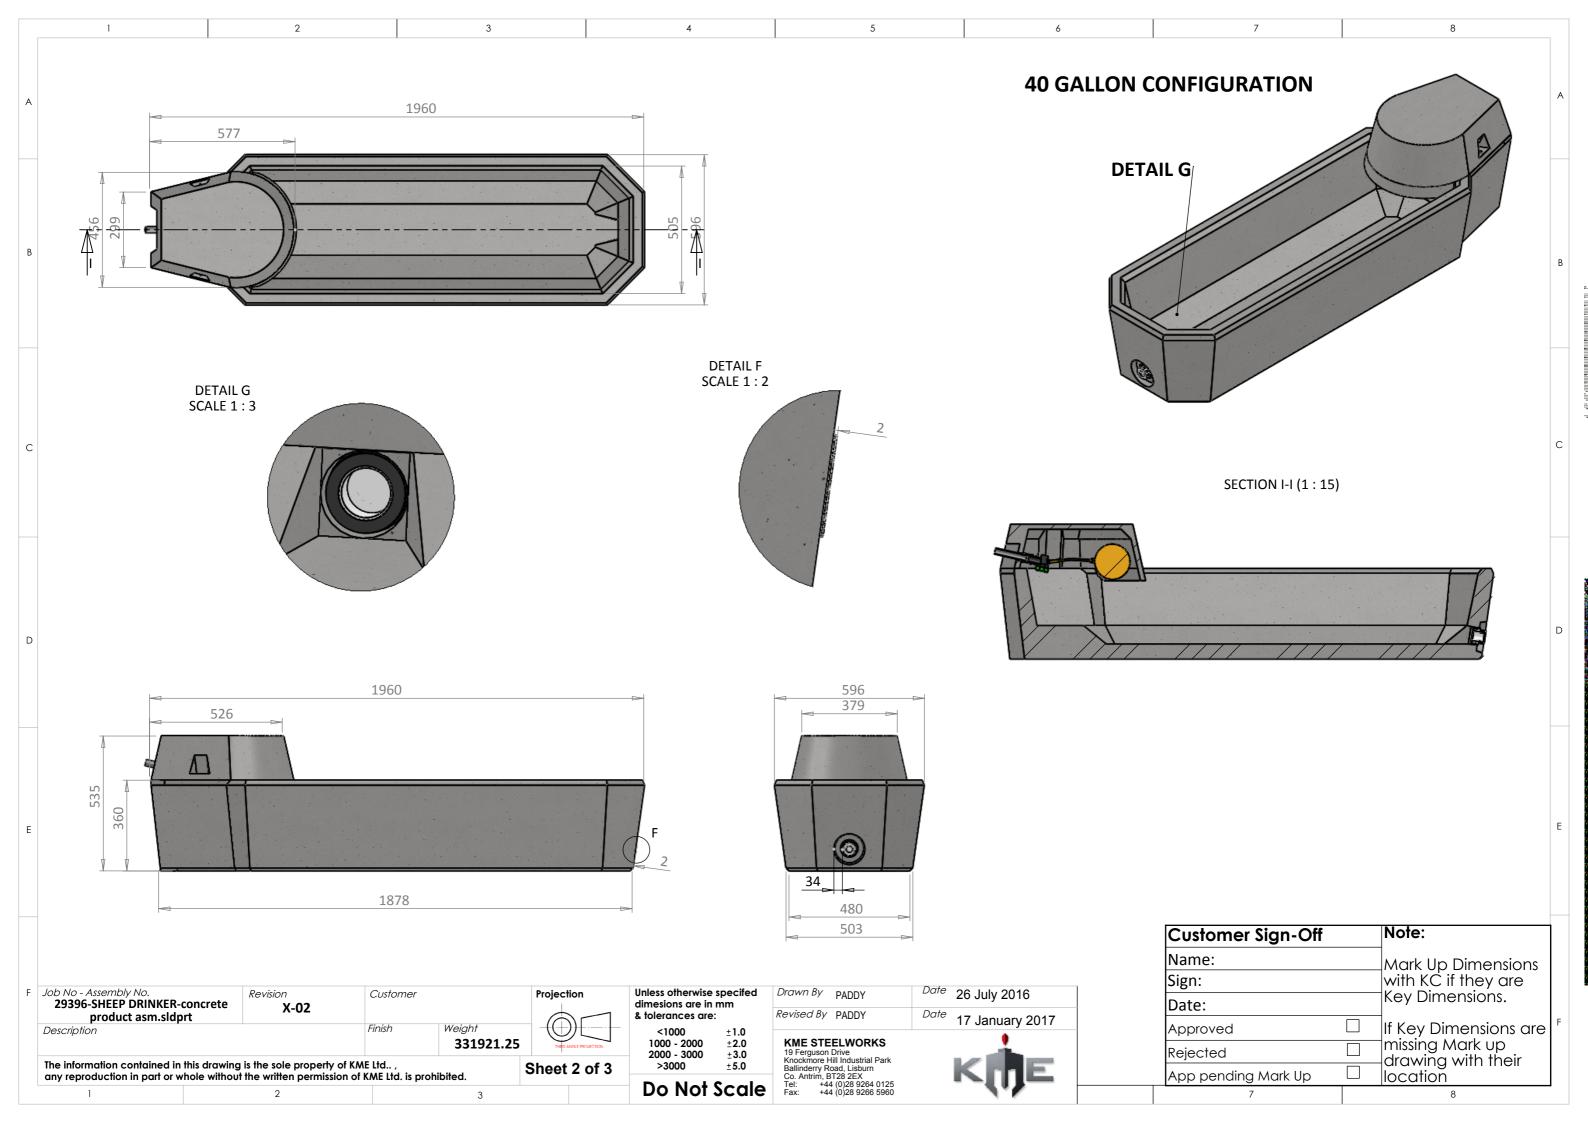

|   | 1                                                                                                                                                                  | 2  | 3                                                                        |            | 4                                                                                                                                         | 5                                                                                                                                                                                                                  | 6                         |                                   |                 |
|---|--------------------------------------------------------------------------------------------------------------------------------------------------------------------|----|--------------------------------------------------------------------------|------------|-------------------------------------------------------------------------------------------------------------------------------------------|--------------------------------------------------------------------------------------------------------------------------------------------------------------------------------------------------------------------|---------------------------|-----------------------------------|-----------------|
| В |                                                                                                                                                                    |    |                                                                          |            |                                                                                                                                           |                                                                                                                                                                                                                    |                           |                                   |                 |
| С |                                                                                                                                                                    |    |                                                                          |            |                                                                                                                                           |                                                                                                                                                                                                                    |                           |                                   | 11 1 11         |
| D |                                                                                                                                                                    |    |                                                                          |            |                                                                                                                                           |                                                                                                                                                                                                                    |                           |                                   |                 |
| E |                                                                                                                                                                    |    |                                                                          |            |                                                                                                                                           |                                                                                                                                                                                                                    |                           | <b>Cus</b><br>Nan<br>Sign<br>Date | า:              |
| F | Job No - Assembly No.<br>29396-SHEEP DRINKER-conc<br>product asm.sldprt<br>Description<br>The information contained in this c<br>any reproduction in part or whole | Fi | Customer<br>inish Weight<br>331921.25<br>Itd ,<br>AE Ltd. is prohibited. | Projection | Unless otherwise specifed<br>dimesions are in mm<br>& tolerances are:<br><1000 ±1.0<br>1000 - 2000 ±2.0<br>2000 - 3000 ±3.0<br>>3000 ±5.0 | Drawn By PADDY<br>Revised By<br>KME STEELWORKS<br>19 Ferguson Drive<br>Knockmore Hill Industrial Park<br>Ballinderry Road, Lisburn<br>Co. Antrim, BT28 2EX<br>Tel: +44 (0)28 9264 0125<br>Fax: +44 (0)28 9266 5960 | July 2016<br>January 2017 | App<br>Reje                       | oroved<br>ected |
|   | 1                                                                                                                                                                  | 2  | 3                                                                        |            | Do Not Scale                                                                                                                              | Fax: +44 (0)28 9266 5960                                                                                                                                                                                           |                           |                                   |                 |